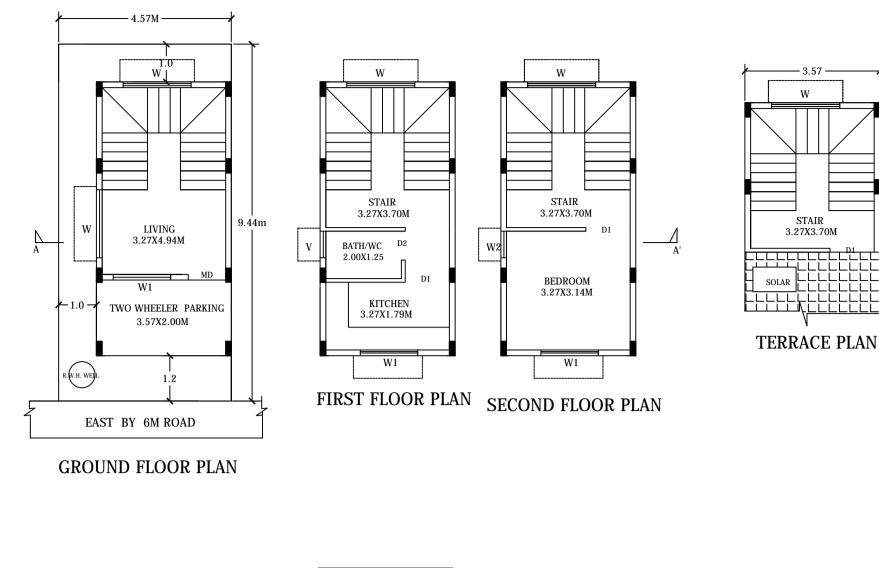

# Block :A (ABCD)

| Floor Name                          | Total Built Up<br>Area (Sq.mt.) | Deductions (A | rea in Sq.mt.) | Proposed FAR<br>Area (Sq.mt.) | Total FAR Area | Tnmt (No.) |
|-------------------------------------|---------------------------------|---------------|----------------|-------------------------------|----------------|------------|
|                                     | Area (Sq.mt.)                   | StairCase     | Parking        | Resi.                         | (Sq.mt.)       |            |
| Terrace Floor                       | 14.10                           | 14.10         | 0.00           | 0.00                          | 0.00           | 00         |
| Second Floor                        | 25.85                           | 9.65          | 0.00           | 16.20                         | 16.20          | 00         |
| First Floor                         | 25.85                           | 9.65          | 0.00           | 16.20                         | 16.20          | 00         |
| Ground Floor                        | 25.85                           | 9.65          | 7.14           | 9.06                          | 9.06           | 01         |
| Total:                              | 91.65                           | 43.05         | 7.14           | 41.46                         | 41.46          | 01         |
| Total Number of<br>Same Blocks<br>: | 1                               |               |                |                               |                |            |
| Total:                              | 91.65                           | 43.05         | 7.14           | 41.46                         | 41.46          | 01         |

## SCHEDULE OF JOINERY:

| BLOCK NAME | NAME | LENGTH | HEIGHT | NOS |
|------------|------|--------|--------|-----|
| A (ABCD)   | D2   | 0.75   | 2.10   | 01  |
| A (ABCD)   | D1   | 0.90   | 2.10   | 01  |
| A (ABCD)   | MD   | 1.10   | 2.10   | 01  |
|            |      |        |        |     |

# SCHEDULE OF JOINERY:

| BLOCK NAME | NAME | LENGTH | HEIGHT | NOS |
|------------|------|--------|--------|-----|
| A (ABCD)   | V    | 1.20   | 1.20   | 01  |
| A (ABCD)   | W    | 2.00   | 1.80   | 11  |
|            |      |        |        |     |

#### Parking Check (Table 7b)

| Vehicle Type  | Re  | qd.           | Achi | eved          |
|---------------|-----|---------------|------|---------------|
|               | No. | Area (Sq.mt.) | No.  | Area (Sq.mt.) |
| Car           | 1   | 13.75         | 0    | 0.00          |
| Total Car     | 1   | 13.75         | 0    | 0.00          |
| TwoWheeler    | -   | 13.75         | 0    | 0.00          |
| Other Parking | -   | -             | -    | 7.14          |
| Total         |     | 27.50         | 7.14 |               |

| UnitBUA Table | e for Block :A | ۹ (AB |
|---------------|----------------|-------|
| FLOOR         | Name           | UnitE |
| GROUND        | SPLIT GF1      | FLAT  |
| FLOOR PLAN    | 51 11 51 1     |       |
| FIRST FLOOR   | SPLIT GF1      | FLAT  |
| PLAN          | 51 21 51 1     |       |
| SECOND        | SPLIT GF1      | FLAT  |
| FLOOR PLAN    | 51 11 51 1     |       |
| Total:        | -              |       |

# Block USE/SUBUSE Details

|            | OE Dottallo |                             |                        |                            |
|------------|-------------|-----------------------------|------------------------|----------------------------|
| Block Name | Block Use   | Block SubUse                | Block Structure        | Block Land Use<br>Category |
| A (ABCD)   | Residential | Plotted Resi<br>development | Bldg upto 11.5 mt. Ht. | R                          |