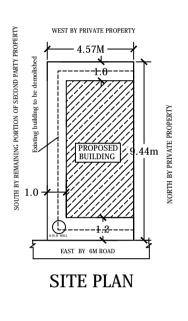

Validity of this approval is two years from the date of iss

ASSISTANT DIRECTOR OF TOWN PLANNI

BHRUHAT BENGALURU MAHANAGAR

|                |                                           | Color Notes       |                                                                     |        |   |
|----------------|-------------------------------------------|-------------------|---------------------------------------------------------------------|--------|---|
|                |                                           | COLOR             | INDEX                                                               |        |   |
|                |                                           | PLOT BOU          | INDARY                                                              |        |   |
|                |                                           | ABUTTING          | ROAD                                                                |        |   |
|                |                                           | PROPOSE           | D WORK (COVERAGE AREA)                                              |        |   |
|                |                                           | EXISTING          | (To be retained)                                                    |        |   |
|                |                                           | EXISTING          | (To be demolished)                                                  |        |   |
|                | AREA STATEMENT (BBMP)                     |                   | VERSION NO.: 1.0.15                                                 |        |   |
|                |                                           |                   | VERSION DATE: 08/09/2020                                            |        |   |
|                | PROJECT DETAIL:                           |                   |                                                                     |        |   |
|                | Authority: BBMP                           |                   | Plot Use: Residential                                               |        |   |
|                | Inward_No:<br>BBMP/Ad.Com./EST/0587/20-21 |                   | Plot SubUse: Plotted Resi developm                                  | ent    |   |
|                | Application Type: Suvarna Parvar          | -                 | Land Use Zone: Residential (Main)                                   |        |   |
|                | Proposal Type: Building Permissio         | on                | Plot/Sub Plot No.: 10/30-1                                          |        |   |
|                | Nature of Sanction: NEW                   |                   | Khata No. (As per Khata Extract): 10                                |        |   |
|                | Location: RING-II                         |                   | Locality / Street of the property: BAN<br>MARUTHISEVANAGAR, BANGALO |        |   |
|                | Building Line Specified as per Z.R        | : NA              |                                                                     |        |   |
|                | Zone: East                                |                   |                                                                     |        |   |
| Ward: Ward-059 |                                           |                   |                                                                     |        |   |
|                | Planning District: 217-Kammanaha          | alli              |                                                                     |        |   |
|                | AREA DETAILS:                             |                   |                                                                     | SQ.MT. |   |
| ļ              | AREA OF PLOT (Minimum)                    |                   | (A)                                                                 | 43.14  | 4 |
| Ī              | NET AREA OF PLOT                          |                   | (A-Deductions)                                                      | 43.14  | 4 |
|                | COVERAGE CHECK                            |                   |                                                                     | ·      |   |
| ľ              | Permissible Covera                        | ge area (75.00 °  | %)                                                                  | 32.35  | 5 |
|                | Proposed Coverage                         | ,                 | •                                                                   | 25.85  | 5 |
| I              | Achieved Net cove                         | •                 | ,                                                                   | 25.85  | 5 |
| l              | Balance coverage a                        | area left (15.07  | %)                                                                  | 6.50   | C |
| [              | FAR CHECK                                 |                   |                                                                     |        |   |
|                |                                           |                   | gulation 2015(1.75)                                                 | 75.49  | 9 |
|                | Additional F.A.R wi                       | thin Ring I and I | l ( for amalgamated plot - )                                        | 0.00   |   |
|                | Allowable TDR Are                         |                   | -                                                                   | 0.00   |   |
|                | Premium FAR for F                         |                   | t Zone ( - )                                                        | 0.00   |   |
|                | Total Perm. FAR a                         |                   |                                                                     | 75.49  |   |
|                | Residential FAR (1                        | ,                 |                                                                     | 41.46  |   |
|                | Proposed FAR Are                          |                   |                                                                     | 41.46  |   |
|                | Achieved Net FAR                          | , ,               |                                                                     | 41.46  |   |
|                | Balance FAR Area                          | (0.79)            |                                                                     | 34.03  | 3 |
|                | BUILT UP AREA CHECK                       |                   |                                                                     | 1      |   |
|                | Proposed BuiltUp A                        |                   |                                                                     | 91.65  |   |
|                | Achieved BuiltUp A                        | rea               |                                                                     | 91.65  | 5 |