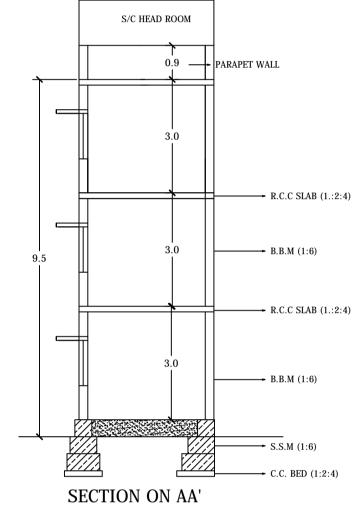

23. The building shall be designed and constructed adopting the norms prescribed in National Building Code and in the "Criteria for earthquake resistant design of structures" bearing No. IS 1893-2002 published by the Bureau of Indian Standards making the building resistant to earthquake. 24. The applicant should provide solar water heaters as per table 17 of Bye-law No. 29 for the building